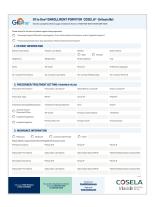

## Simple G1 to One® Enrollment Process

Complete and submit the form to enroll patients in G1 to One.

- Download the enrollment form at www.G1toOne.com
- Fax the completed form to
  1-833-FAX-G121 (1-833-329-4121)
- Submitting the completed form will initiate
   a benefits investigation that includes coverage
   status, prior authorization requirements, and
   patient out-of-pocket treatment costs. This
   information will be provided to your practice<sup>†</sup>